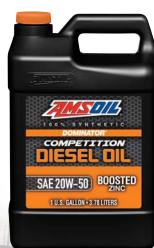

#### **AMSOIL Heavy-Duty Synthetic Diesel Oil**

- Excellent protection and performance
- ✓ 4X more engine protection\*
- Compatible with all exhaust treatment devices
- ✓ Available in 10W-30, 5W-40 and 15W-40

\*Based on independent testing in the Detroit Diesel DD13 Scuffing Test for specification DFS 93K222 using 10W-30 as worst-case representation