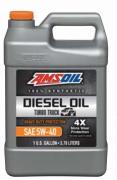

## Synthetic Transmission Fluid

Extreme heat generated when towing and hauling destroys inferior transmission fluids and shortens component life. Heat is especially harmful in today's smaller transmissions that hold less fluid but are required to direct increased power and torque. AMSOIL Signature Series Synthetic ATF is formulated with reserve protection to resist the devastating effects of extreme heat. It is guaranteed for twice the original equipment manufacturer's recommendation for severe service. providing peace of mind that your transmission is protected.

- Maximum heat resistance
- Protects against harmful sludge
- Provides reserve protection in severe service

- Protects against thermal runaway • **Resists** harmful deposits
- Maximum wear protection

Synthetic Gear Lube