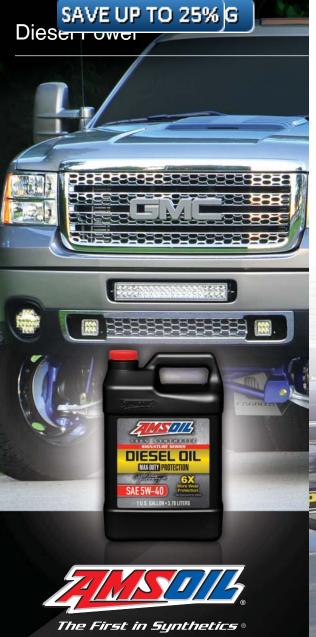

DIESEL

00

The First in Synthetics •

Whether hauling heavy equipment to a job site or towing your boat to the lake, you demand maximum performance from your diesel truck. But severe service quickly takes its toll, increasing heat and inviting damaging sludge formation and wear. AMSOIL synthetic lubricants are designed to withstand the challenges unique to diesels, helping you get thousands of miles of trouble-free service from your truck.

# Synthetic Diesel Oil