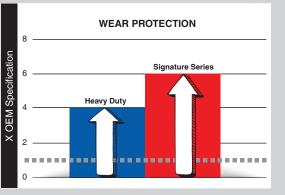

#### **AMSOIL Signature Series** Max-Duty Synthetic Diesel Oil

- ✓ Our most advanced formula
- ✓ 6X more engine protection\*
- ✓ Compatible with all exhaust treatment devices
- ✓ Available in 5W-30, 0W-40, 5W-40 and 15W-40

#### **AMSOIL Heavy-Duty Synthetic Diesel Oil**

- Excellent protection and performance
- ✓ 4X more engine protection\*
- Compatible with all exhaust treatment devices
- ✓ Available in 10W-30, 5W-40 and 15W-40